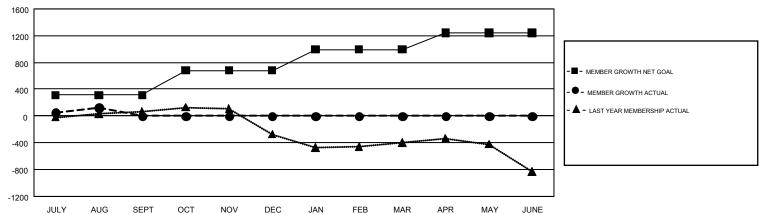

## GOALS AND ACTUAL MEMBERS CUMULATIVE

| DROPPED CLUBS: 2            |     | 67 CLUBS OF 245 ADDED 1 OR MORE           | GENDER DISTRIBUTION             |                |       |
|-----------------------------|-----|-------------------------------------------|---------------------------------|----------------|-------|
|                             |     | NEW MEMBERS                               | MALE                            | 3,687 (59.67%) |       |
|                             |     |                                           | FEMALE                          | 2,492 (40.33%) |       |
| DROPPED MEMBERS             |     |                                           |                                 |                |       |
| DECEASED                    | 5   | OLIOCUEDE EOD OUMULATIVE                  | TOTAL FAMILY UNIT MEMBERS       |                | 1,391 |
| CLUB CANCELLED 18 OTHER 115 |     | CLICK HERE FOR CUMULATIVE MEMBERSHIP DATA | FAMILY MEMBERS PAYING HALF DUES |                |       |
|                             |     |                                           |                                 |                | 799   |
| TOTAL                       | 138 |                                           |                                 |                |       |

## GMT Constitutional Area 8, Group E

GMT: OPEN

REPORT DOES NOT INCLUDE CLUBS IN UNDISTRICTED AREAS.

| Clubs         |               |             |               | Members               |                           |                         |                                              |  |
|---------------|---------------|-------------|---------------|-----------------------|---------------------------|-------------------------|----------------------------------------------|--|
|               | RESULTS FO    | R 2019-2020 |               | RESULTS FOR 2019-2020 |                           |                         |                                              |  |
| QUARTER       | NEW CLUB GOAL | NEW CLUBS   | DROPPED CLUBS | QUARTER               | MEMBER GROWTH NET<br>GOAL | MEMBER GROWTH<br>ACTUAL | DROPPED MEMBERS ACTUAL (including transfers) |  |
| JULY/AUG/SEPT | 6             | 0           | 2             | JULY/AUG/SEPT         | 312                       | 277                     | 138                                          |  |
| OCT/NOV/DEC   | 9             | 0           | 0             | OCT/NOV/DEC           | 367                       | 0                       | 0                                            |  |
| JAN/FEB/MAR   | 9             | 0           | 0             | JAN/FEB/MAR           | 317                       | 0                       | 0                                            |  |
| APR/MAY/JUNE  | 4             | 0           | 0             | APR/MAY/JUNE          | 245                       | 0                       | 0                                            |  |