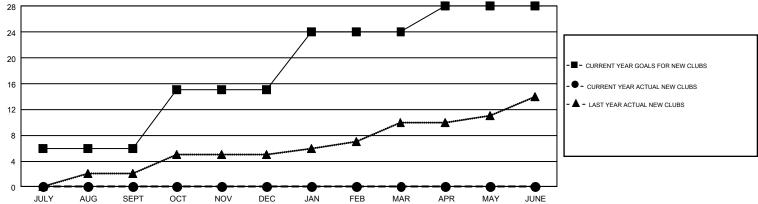

## GOALS AND ACTUAL NEW CLUBS CUMULATIVE

## GMT Constitutional Area 8, Group E

GMT: OPEN

REPORT DOES NOT INCLUDE CLUBS IN UNDISTRICTED AREAS.

| Clubs         |               |             |               | Members               |                           |                         |                                              |  |
|---------------|---------------|-------------|---------------|-----------------------|---------------------------|-------------------------|----------------------------------------------|--|
|               | RESULTS FO    | R 2019-2020 |               | RESULTS FOR 2019-2020 |                           |                         |                                              |  |
| QUARTER       | NEW CLUB GOAL | NEW CLUBS   | DROPPED CLUBS | QUARTER               | MEMBER GROWTH NET<br>GOAL | MEMBER GROWTH<br>ACTUAL | DROPPED MEMBERS ACTUAL (including transfers) |  |
| JULY/AUG/SEPT | 6             | 0           | 2             | JULY/AUG/SEPT         | 312                       | 277                     | 138                                          |  |
| OCT/NOV/DEC   | 9             | 0           | 0             | OCT/NOV/DEC           | 367                       | 0                       | 0                                            |  |
| JAN/FEB/MAR   | 9             | 0           | 0             | JAN/FEB/MAR           | 317                       | 0                       | 0                                            |  |
| APR/MAY/JUNE  | 4             | 0           | 0             | APR/MAY/JUNE          | 245                       | 0                       | 0                                            |  |